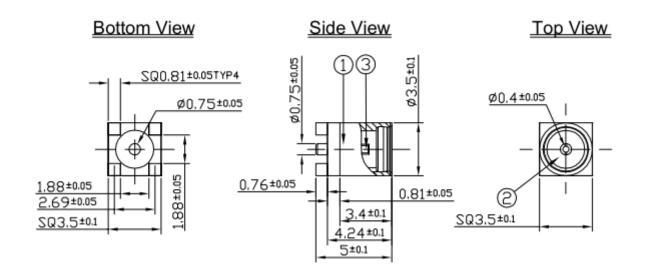

### 3. Connector Drawing

#### PCB Footprint

|   | Name           | Material               | Finish | QTY |
|---|----------------|------------------------|--------|-----|
| 1 | Body           | Brass                  | Gold   | 1   |
| 2 | Insulator      | Teflon                 | White  | 1   |
| 3 | Female Contact | <b>Phosphor Bronze</b> | Gold   | 1   |