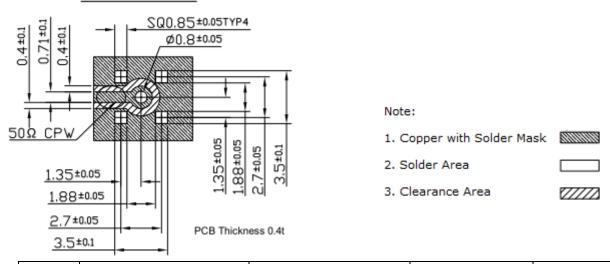

#### PCB Footprint

|   | Name           | Material               | Finish | QTY |
|---|----------------|------------------------|--------|-----|
| 1 | Body           | Brass                  | Gold   | 1   |
| 2 | Insulator      | Teflon                 | White  | 1   |
| 3 | Female Contact | <b>Phosphor Bronze</b> | Gold   | 1   |