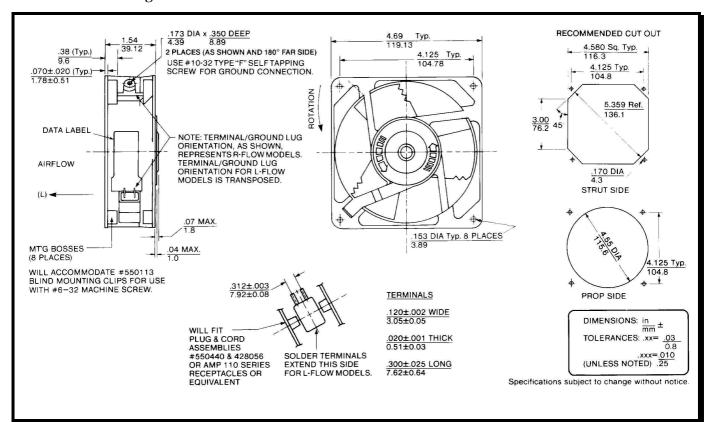

# **SPECIFICATIONS**

**RoHS Compliant** 

Model Number: MX2B4 Part Number: 030389



### **Mechanical Drawing:**



#### Motor:

Nominal Voltage = 115 VAC
Frequency = 50/60 Hertz
Nominal Running Current = 0.20/0.18 Amps
Locked Rotor Current = 0.26/0.24 Amps
Running Power = 17/15 Watts
Average Speed = 2700/3100 RPM
Bearings = Ball

# **Construction:**

Air Flow

Venturi: Zinc Alloy, painted black.

Propeller: flame retardent polypropylene with patented

= 115 CFM

Feathered Edge.

## Life Expectancy:

This fan is designed for continuous duty life of 55,000 hours at  $40^{\circ}$ C

# **Additional Features:**

- Leadwires:
  - UL 1015
  - 22 AWG
  - Black
  - 12" inches

## **Agency Approvals:**

UL