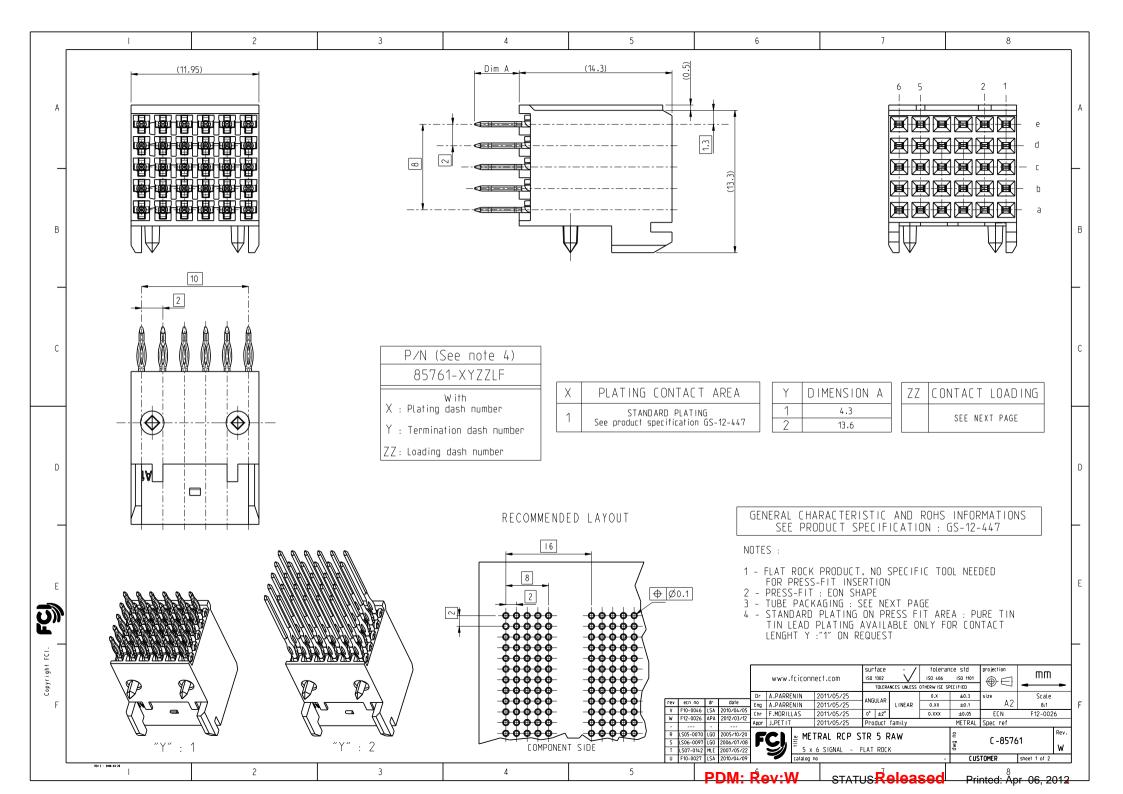

|           | I                                                                                                                                                                                                                                                                                                                                                                                                                                                                                                                                                                                                                                                                                                                                                                                                                                                                                                                                                                                                                                                                                                                                                                                                                                                                                                                                                                                          | 2 3                                                                                                                                                                                                                                                                                                                                                                                                                                                                                                                                                                                                                                                           | 4                                                                                                                                                                                                                                      | 5 6 7 8                                                   |
|-----------|--------------------------------------------------------------------------------------------------------------------------------------------------------------------------------------------------------------------------------------------------------------------------------------------------------------------------------------------------------------------------------------------------------------------------------------------------------------------------------------------------------------------------------------------------------------------------------------------------------------------------------------------------------------------------------------------------------------------------------------------------------------------------------------------------------------------------------------------------------------------------------------------------------------------------------------------------------------------------------------------------------------------------------------------------------------------------------------------------------------------------------------------------------------------------------------------------------------------------------------------------------------------------------------------------------------------------------------------------------------------------------------------|---------------------------------------------------------------------------------------------------------------------------------------------------------------------------------------------------------------------------------------------------------------------------------------------------------------------------------------------------------------------------------------------------------------------------------------------------------------------------------------------------------------------------------------------------------------------------------------------------------------------------------------------------------------|----------------------------------------------------------------------------------------------------------------------------------------------------------------------------------------------------------------------------------------|-----------------------------------------------------------|
|           |                                                                                                                                                                                                                                                                                                                                                                                                                                                                                                                                                                                                                                                                                                                                                                                                                                                                                                                                                                                                                                                                                                                                                                                                                                                                                                                                                                                            | CONTACT LOADINGS                                                                                                                                                                                                                                                                                                                                                                                                                                                                                                                                                                                                                                              |                                                                                                                                                                                                                                        | PACKAGING                                                 |
| A         | LEAD FREE     CONFIGURATION       PART NUMBER     POS     6     5     4     3     2     1                                                                                                                                                                                                                                                                                                                                                                                                                                                                                                                                                                                                                                                                                                                                                                                                                                                                                                                                                                                                                                                                                                                                                                                                                                                                                                  | LEAD FREE     CONFIGURATION       PART NUMBER     POS     6     5     4     3     2     7                                                                                                                                                                                                                                                                                                                                                                                                                                                                                                                                                                     | LEAD FREE     CONFIGURATION       PART NUMBER     POS     6     5     4     3     2                                                                                                                                                    |                                                           |
| _         | E     Y     Y     Y     Y     Y     Y     Y     Y     Y     Y     Y     Y     Y     Y     Y     Y     Y     Y     Y     Y     Y     Y     Y     Y     Y     Y     Y     Y     Y     Y     Y     Y     Y     Y     Y     Y     Y     Y     Y     Y     Y     Y     Y     Y     Y     Y     Y     Y     Y     Y     Y     Y     Y     Y     Y     Y     Y     Y     Y     Y     Y     Y     Y     Y     Y     Y     Y     Y     Y     Y     Y     Y     Y     Y     Y     Y     Y     Y     Y     Y     Y     Y     Y     Y     Y     Y     Y     Y     Y     Y     Y     Y     Y     Y     Y     Y     Y     Y     Y     Y     Y     Y     Y     Y     Y     Y                                                                                                                                                                                                                                                                                                                                                                                                                                                                                                                                                                                                                                                                                                                              | 85761-XY10LF     E     Y     Y                                                                                                                                                                                                                                                                                                                                                                                                                                                                                                                                                                                                                                | 85761-XY19 D Y Y<br>B Y Y                                                                                                                                                                                                              |                                                           |
| В         | E     Y     Y     Y     Y       D     Y     Y     Y     Y       C     Y     Y     Y     Y       B     Y     Y     Y     Y       A     Y     Y     Y     Y                                                                                                                                                                                                                                                                                                                                                                                                                                                                                                                                                                                                                                                                                                                                                                                                                                                                                                                                                                                                                                                                                                                                                                                                                                  | E     Y     Y     Y     Y     Y     Y     Y     Y     Y     Y     Y     Y     Y     Y     Y     Y     Y     Y     Y     Y     Y     Y     Y     Y     Y     Y     Y     Y     Y     Y     Y     Y     Y     Y     Y     Y     Y     Y     Y     Y     Y     Y     Y     Y     Y     Y     Y     Y     Y     Y     Y     Y     Y     Y     Y     Y     Y     Y     Y     Y     Y     Y     Y     Y     Y     Y     Y     Y     Y     Y     Y     Y     Y     Y     Y     Y     Y     Y     Y     Y     Y     Y     Y     Y     Y     Y     Y     Y     Y     Y     Y     Y     Y     Y     Y     Y     Y     Y     Y     Y     Y     Y     Y     Y     Y     Y | 85761-XY20LF C Y B Y                                                                                                                                                                                                                   | (38.5)<br>SCALE 3:2 B                                     |
| -         | E     Y     Y     Y     Y     Y     Y     Y     Y     Y     Y     Y     Y     Y     Y     Y     Y     Y     Y     Y     Y     Y     Y     Y     Y     Y     Y     Y     Y     Y     Y     Y     Y     Y     Y     Y     Y     Y     Y     Y     Y     Y     Y     Y     Y     Y     Y     Y     Y     Y     Y     Y     Y     Y     Y     Y     Y     Y     Y     Y     Y     Y     Y     Y     Y     Y     Y     Y     Y     Y     Y     Y     Y     Y     Y     Y     Y     Y     Y     Y     Y     Y     Y     Y     Y     Y     Y     Y     Y     Y     Y     Y     Y     Y     Y     Y     Y     Y     Y     Y     Y     Y     Y     Y     Y     Y     Y                                                                                                                                                                                                                                                                                                                                                                                                                                                                                                                                                                                                                                                                                                                              | B5761-XY12LF     E     Y     Y     Y     Y       D     Y     Y     Y     Y       E     Y     Y     Y     Y       D     Y     Y     Y     Y       E     Y     Y     Y     Y       B     Y     Y     Y     Y       A     Y     Y     Y     Y                                                                                                                                                                                                                                                                                                                                                                                                                    | E     Y     Y       D     Y     Y       C     Y     Y       B     Y     Y       A     Y     Y                                                                                                                                          |                                                           |
| С         | E     Y       D     Y       C     Y       B     Y       A     Y                                                                                                                                                                                                                                                                                                                                                                                                                                                                                                                                                                                                                                                                                                                                                                                                                                                                                                                                                                                                                                                                                                                                                                                                                                                                                                                            | E     Y     Y     Y     Y     Y     Y     Y     Y     Y     Y     Y     Y     Y     Y     Y     Y     Y     Y     Y     Y     Y     Y     Y     Y     Y     Y     Y     Y     Y     Y     Y     Y     Y     Y     Y     Y     Y     Y     Y     Y     Y     Y     Y     Y     Y     Y     Y     Y     Y     Y     Y     Y     Y     Y     Y     Y     Y     Y     Y     Y     Y     Y     Y     Y     Y     Y     Y     Y     Y     Y     Y     Y     Y     Y     Y     Y     Y     Y     Y     Y     Y     Y     Y     Y     Y     Y     Y     Y     Y     Y     Y     Y     Y     Y     Y     Y     Y     Y     Y     Y     Y     Y     Y     Y     Y     Y | B5761-XY22LF     D     Y     I     I       B     Y     I     I     I       A     Y     Y     I     I                                                                                                                                   |                                                           |
|           | E     Y       D     Y       C     Y       B     Y       A     Y                                                                                                                                                                                                                                                                                                                                                                                                                                                                                                                                                                                                                                                                                                                                                                                                                                                                                                                                                                                                                                                                                                                                                                                                                                                                                                                            | E     Y     Y     Y     Y     Y     Y     Y     Y     Y     Y     Y     Y     Y     Y     Y     Y     Y     Y     Y     Y     Y     Y     Y     Y     Y     Y     Y     Y     Y     Y     Y     Y     Y     Y     Y     Y     Y     Y     Y     Y     Y     Y     Y     Y     Y     Y     Y     Y     Y     Y     Y     Y     Y     Y     Y     Y     Y     Y     Y     Y     Y     Y     Y     Y     Y     Y     Y     Y     Y     Y     Y     Y     Y     Y     Y     Y     Y     Y     Y     Y     Y     Y     Y     Y     Y     Y     Y     Y     Y     Y     Y     Y     Y     Y     Y     Y     Y     Y     Y     Y     Y     Y     Y     Y     Y     Y | D     Y     Y       B5761-XY23LF     C     Y     Y       B     Y     Y     Y       A     Y     Y     Y                                                                                                                                 | Y     (610)       Y     QTY / TUBE       Y     QTY / TUBE |
| D         | E     Y                                                                                                                                                                                                                                                                                                                                                                                                                                                                                                                                                                                                                                                                                                                                                                                                                                                                                                                                                                                                                                                                                                                                                                                                                                                                                                                                                                                    | E     Y     Y       D     Y     Y       B5761-XY15LF     C     Y     Y       B     Y     Y     Y       A     Y     Y     Y                                                                                                                                                                                                                                                                                                                                                                                                                                                                                                                                    | 85761-XY24LF C Y Y<br>B Y Y                                                                                                                                                                                                            | Y<br>Y<br>Y<br>Y<br>Y<br>PRESS FIT DETAILS                |
| -         | E     Y     Y       D     Y     Y       D     Y     Y       C     Y     Y       B     Y     Y       A     Y     Y                                                                                                                                                                                                                                                                                                                                                                                                                                                                                                                                                                                                                                                                                                                                                                                                                                                                                                                                                                                                                                                                                                                                                                                                                                                                          | E     Y       D     X       B     Y       A     Y                                                                                                                                                                                                                                                                                                                                                                                                                                                                                                                                                                                                             | E     2     2     2     2     2       D     2     2     2     2     2     2       B5761-XY25LF     C     2     2     2     2     2     2       B     2     2     2     2     2     2     2       A     2     2     2     2     1     1 | 2<br>2<br>2<br>2<br>1<br>1<br>1<br>2<br>1                 |
| E         | E     Y     Y       D     Y     Y       C     Y     Y       B     Y     Y       A     Y     Y                                                                                                                                                                                                                                                                                                                                                                                                                                                                                                                                                                                                                                                                                                                                                                                                                                                                                                                                                                                                                                                                                                                                                                                                                                                                                              | E     Y     Y       D     Y     Y       D     Y     Y       B     Y     Y       A     Y     Y                                                                                                                                                                                                                                                                                                                                                                                                                                                                                                                                                                 | E     Y     Y     Y     Y     Y       D     Y     Y     Y     Y     Y       C     Y     Y     Y     Y     Y       B     Y     Y     Y     Y     Y       A     Y     Y     Y     Y                                                      |                                                           |
| ht FCL.   | E     Y     Y       D     Y     Y       D     Y     Y       B     Y     Y       A     Y     Y                                                                                                                                                                                                                                                                                                                                                                                                                                                                                                                                                                                                                                                                                                                                                                                                                                                                                                                                                                                                                                                                                                                                                                                                                                                                                              | 85761-XY18LF E Y<br>B Y<br>A Y<br>B Y<br>A Y<br>A Y<br>A Y                                                                                                                                                                                                                                                                                                                                                                                                                                                                                                                                                                                                    | E D C D C D C C C C C C C C C C C C C C                                                                                                                                                                                                | DETAIL A<br>SCALE 16:1                                    |
| Copyright | NOTES:<br>I WHEN "Y" IN TABLES : SELECTIVE LOADING OR NOT WITH ONLY ONE CONTACT LENGHT<br>WHEN "I" or "2" or "3" IN TABLES : SELECTIVE LOADING OR NOT BUT WITH DIFFERENT CONTACT LENGTH<br>"I" or "2" or "3" INDICATES THE CONTACT TYPE (TERMINATION LENGTH)<br>2 CUSTOMER RESPONSABILITY FOR GOOD ALIGNMENT AND RETENTION ON BOARD<br>WHEN "I" or "2" or "3" INDICATES THE CONTACT TYPE (TERMINATION LENGTH)<br>2 CUSTOMER RESPONSABILITY FOR GOOD ALIGNMENT AND RETENTION ON BOARD<br>WHEN "I" or "2" or "3" INDICATES THE CONTACT TYPE (TERMINATION LENGTH)<br>2 CUSTOMER RESPONSABILITY FOR GOOD ALIGNMENT AND RETENTION ON BOARD<br>WHEN "I" or "2" or "3" INDICATES THE CONTACT TYPE (TERMINATION LENGTH)<br>2 CUSTOMER RESPONSABILITY FOR GOOD ALIGNMENT AND RETENTION ON BOARD<br>WHEN "I" or "2" or "3" INDICATES THE CONTACT TYPE (TERMINATION LENGTH)<br>2 CUSTOMER RESPONSABILITY FOR GOOD ALIGNMENT AND RETENTION ON BOARD<br>WHEN "I" or "2" or "3" INDICATES THE CONTACT TYPE (TERMINATION LENGTH)<br>2 CUSTOMER RESPONSABILITY FOR GOOD ALIGNMENT AND RETENTION ON BOARD<br>WHEN "I" or "2" or "3" INDICATES THE CONTACT TYPE (TERMINATION LENGTH)<br>2 CUSTOMER RESPONSABILITY FOR GOOD ALIGNMENT AND RETENTION ON BOARD<br>WHEN "I" or "2" or "3" INDICATES THE CONTACT TYPE (TERMINATION LENGTH)<br>2 CUSTOMER RESPONSABILITY FOR GOOD ALIGNMENT AND RETENTION ON BOARD |                                                                                                                                                                                                                                                                                                                                                                                                                                                                                                                                                                                                                                                               |                                                                                                                                                                                                                                        |                                                           |
|           | Nr ( - 200-10-10                                                                                                                                                                                                                                                                                                                                                                                                                                                                                                                                                                                                                                                                                                                                                                                                                                                                                                                                                                                                                                                                                                                                                                                                                                                                                                                                                                           | 2 3                                                                                                                                                                                                                                                                                                                                                                                                                                                                                                                                                                                                                                                           | 4                                                                                                                                                                                                                                      | 5 PDM: Rev:W STATUS Released Printed: Apr 06, 2012        |