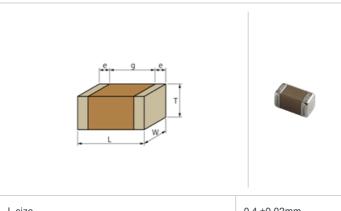

## Shape

| W                                     |                |
|---------------------------------------|----------------|
| L size                                | 0.4 ±0.02mm    |
| W size                                | 0.2 ±0.02mm    |
| Tsize                                 | 0.2 ±0.02mm    |
| External terminal width e             | 0.07 to 0.14mm |
| Distance between external terminals g | 0.13mm min.    |
| Size code in inch(mm)                 | 01005 (0402M)  |
|                                       |                |