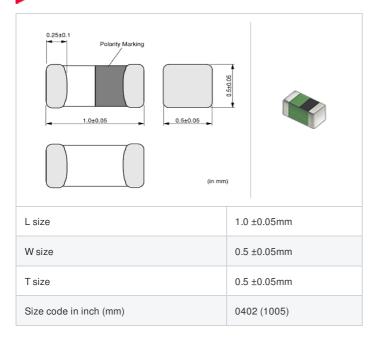

## Shape

| Packaging code | Specifications      | Minimum quantity |
|----------------|---------------------|------------------|
| D              | ф180mm Paper taping | 10000            |
| J              | ф330mm Paper taping | 50000            |
| В              | Packing in bulk     | 1000             |

## **Specifications**

| Inductance                                                          | 4.7nH ±0.3nH |
|---------------------------------------------------------------------|--------------|
| Inductance test frequency                                           | 100MHz       |
| Rated current (Itemp) (Based on Temperature rise)                   | 700mA        |
| Max. of DC resistance                                               | 0.16Ω        |
| Q (min.)                                                            | 8            |
| Q test frequency                                                    | 100MHz       |
| Self resonance frequency (min.)                                     | 6000MHz      |
| Operating temperature range (Self-temperature rise is not included) | -55∼125°C    |
| Series                                                              | LQG15HS_02   |