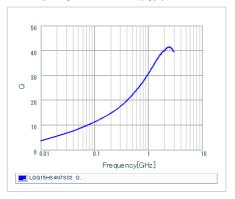

## Chart of characteristic data (The charts below may show another part number which shares its characteristics.)

Inductance-Frequency characteristics (Typ.)

Q-Frequency characteristics (Typ.)

2 of 2

<sup>1.</sup> This datasheet is downloaded from the website of Murata Manufacturing Co., Ltd. Therefore, it's specifications are subject to change or our products in it may be discontinued without advance notice. Please check with our sales representatives or product engineers before ordering.