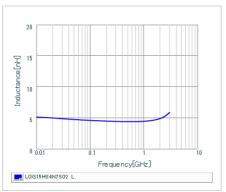

## Chart of characteristic data (The charts below may show another part number which shares its characteristics.)

Inductance-Frequency characteristics (Typ.)

Q-Frequency characteristics (Typ.)

2 of 2

<sup>1.</sup> This datasheet is downloaded from the website of Murata Manufacturing Co., Ltd. Therefore, it's specifications are subject to change or our products in it may be discontinued without advance notice. Please check with our sales representatives or product engineers before ordering.