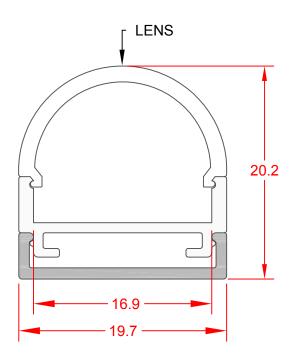

## **FEATURES**

Compatible with all 8,10, and 12mm wide LED Flex Ribbons.

Each Channel includes 2 End Caps.

3 Lens Options: Milk White, Semi Clear or Clear.

Two Piece Sliding Fixture allows for direct mounting, no mounting clips required

### NOTES:

- Rail Material 6063 Al Clear Anodized with a Matte Finish.
- 2. Lens Material is PMMA.
- 3. Operating Temperature -26 C to +60 C.