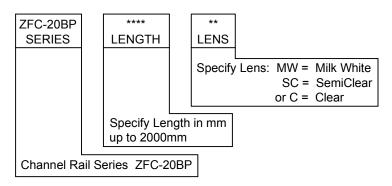

### CHANNEL LENGTH AND LENS ORDERING GUIDE

JKL Part Number Example: ZFC-20BP1000-MW Channel Series with 1 Meter (1000mm) Length and Milk White Lens.

|             |                                    |                | METRIC                                            | IN mm (IN                |                    |                      | K        | • COMBO          | NENTS CO  | DDADAT   | TON    |
|-------------|------------------------------------|----------------|---------------------------------------------------|--------------------------|--------------------|----------------------|----------|------------------|-----------|----------|--------|
|             |                                    |                | ( <del>(</del> ) (                                | TOLERANCE<br>OTHERWISE S | UNLESS<br>PECIFIED | TITLE                |          | COMPO            | NEN 15 CO | RPURAI   | ION    |
|             |                                    |                | 1 PL +/- REF. THIRD ANGLE 2 PL +/- REF.           |                          |                    | ALUMINUM LED CHANNEL |          |                  |           |          |        |
| В           | ADD OPT. ACCESS. & CHANGE FEATURES | 8/4/15         | PROJECTION<br>DRAWN BY                            | ANGLE +/-                | DATE               | OLZE                 | FSCM NO. | DRAWING          |           |          |        |
| Α           | ADD SEMI CLEAR LENS                | 8/6/14         | L. WENGSTROM                                      |                          | DATE<br>8/4/15     | SIZE                 | 55335    |                  | ZFC-20BF  | MULTI    |        |
|             | RELEASED                           | 7/25/14        |                                                   | 0.0.                     |                    |                      |          |                  | REVISION  |          | SHEET  |
| REV.<br>NO. | DESCRIPTION/ECO<br>NUMBER          | APPV'D<br>DATE | - CAD DRAWING -<br>MANUAL REVISIONS NOT PERMITTED |                          |                    | SCALE                |          | RELEASED 7/25/14 |           | s REV. B | 1 of 1 |
|             |                                    |                |                                                   |                          |                    |                      |          |                  |           |          |        |