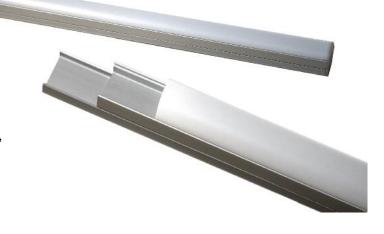

## **FEATURES**

Compatible with all 8,10, and 12mm wide LED Flex Ribbons.

Each Channel includes 2 End Caps.

3 Lens Options: Milk White, Semi Clear or Clear.

Two Piece Sliding Fixture allows for direct mounting, no mounting clips required